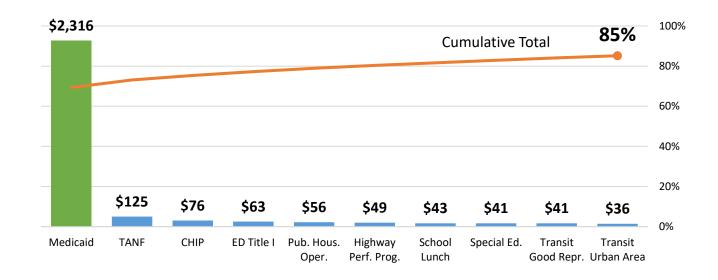

\$1,023
Non-Medicaid

How much goes to other budget categories in New York?

How much goes to the top 10 programs in New York?