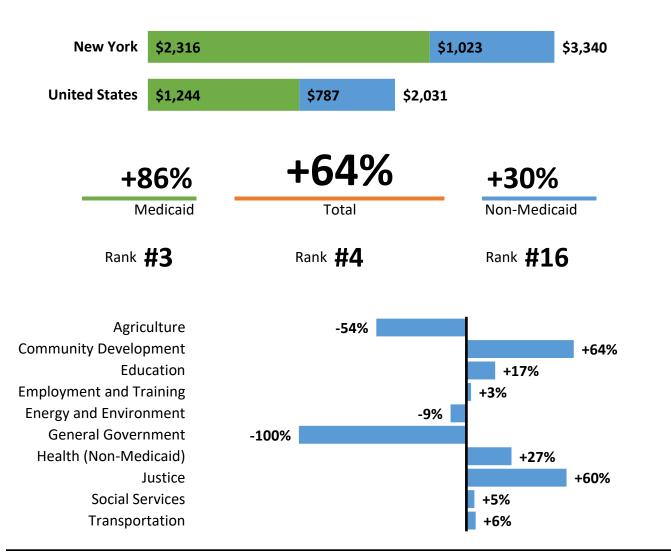

## **NEW YORK**

\$65 billion

Total Grants

\$3,340
Total Grants Per Capita

**19.5 million**Total Population

How much goes to Medicaid in New York?

\$2,316

Medicaid

\$1,023
Non-Medicaid

How much goes to other budget categories in New York?

How much goes to the top 10 programs in New York?

## How does New York compare to the United States as a whole?

What major factors affect federal grants to New York?

39 13% \$71,717

Median Age 12-Month Poverty Rate Per Capita Income

39 12% \$56,490

United States United States United States