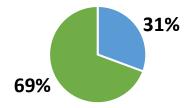

## **NEW YORK**

\$65 billion

Total Grants

\$3,340
Total Grants Per Capita

**19.5 million**Total Population

How much goes to Medicaid in New York?

\$2,316

Medicaid

\$1,023
Non-Medicaid

How much goes to other budget categories in New York?

How much goes to the top 10 programs in New York?